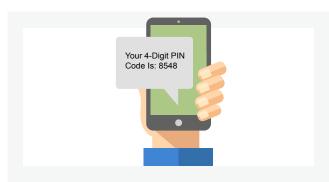

## USE CASE #1:

Our messaging API gives you the tools you need to add this critical layer of security to your apps. 2FA sends a 4-digit PIN code over SMS to a user's handset to verify their identity before changing their login or making a secure transaction.