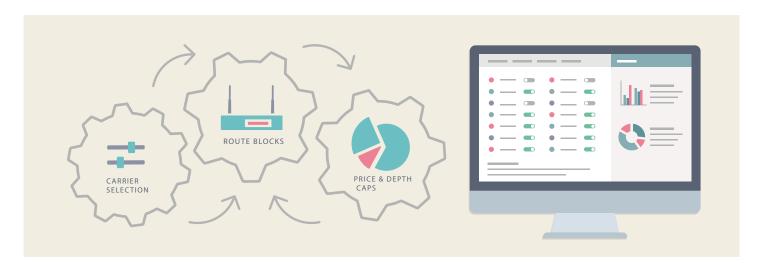

## **CLOUD BASED SOLUTION**

thinQ LCR puts you in complete control of routing your traffic. With more than 40 carrier interconnects already integrated into the system, it is completely turnkey. Simply select the carriers you want to use, define fraud protection controls, and authorize your IP addresses, and you're up and running! thinQ LCR is designed to be customized based on your specific needs rather than a one size fits all solution.

Once thinQ LCR is customized for your traffic, simply point your switch(es) to thinQ LCR and it does the rest! With integrated LRN dipping, you will have the confidence that your calls are being routed accurately based on the network the destination number belongs to. thinQ LCR was purpose built to give you the peace of mind that your traffic is being handled correctly and per YOUR specifications.

We know you have smart people. So why not empower them to identify and resolve problems quickly?! thinQ LCR's integrated real-time CDR monitoring and SIP Tracing tools allow you to review and isolate problems instantly! Simply search for the criteria you're interested in, select the call, then view the SIP Trace. The time consuming, back and forth game of swapping traces and examples with carriers is over!

## COMPLETE CONTROL